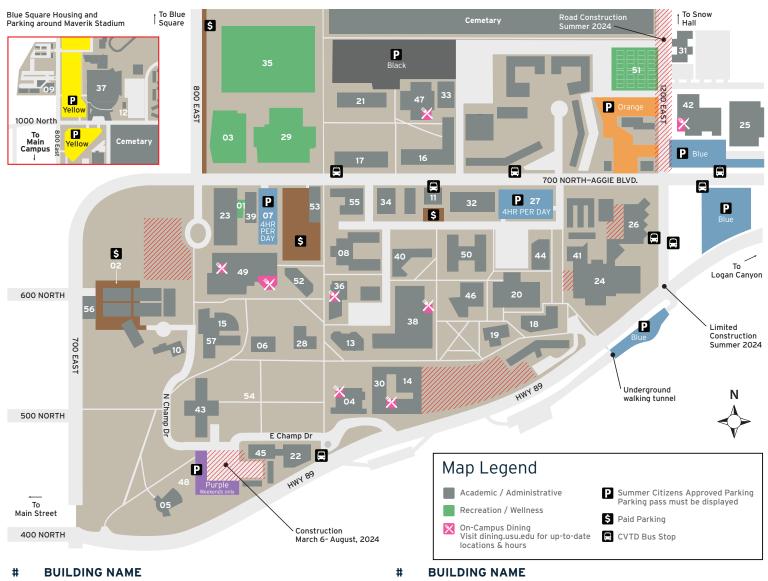

## Summer Citizens at Utah State University Map

## 01 Aggie Blue Bikes & Bike Rental 29 Health, Physical Education and Recreation with Pool Huntsman Hall with Shaw's 88 02 Aggie Parking Terrace (Fees Apply) 30 03 **Aggie Recreation Center** 31 Information Technology Services 04 Agricultural Science with Luke's Café on the Quad with IT Help Desk 05 32 Industrial Ścience **Amphitheater** Institute for Disability Research, Policy & Practice 06 Animal Science 33 07 **Big Blue Parking Terrace** Janet Quinney Lawson 08 **Biology and Natural Resources** 35 Legacy Field 36 37 09 Blue Square Housing Life Sciences Building with STEEPED 10 David B. Haight Center Maverik Stadium Distance Education 38 Merrill-Cazier Library with The Forum Café 11 39 12 Distribution & Esports Center Military Science Building **Eccles Conference Center** 40 Natural Resources with Summer Citizens Office (basement) 41 Nora Eccles Harrison Museum of Art 42 Nutrition & Food Sciences with Aggie Ice Cream **Eccles Business Business** 15 **Eccles Science Learning Center** 43 Old Main Russell/Wanlass Performance Hall Ray B. West Edith Bowen Lab School 44 16 45 17 Emma Eccles Jones Education with YETC Lab 46 Science Engineering Research 18 **Engineering** Sorenson Center for Clinical Excellence 19 **Engineering Innovation** with Beth's Bistro 48 Engineering Laboratory Sunday Under the Trees location 21 Early Childhood Education 49 Taggart Student Center Family Life Building with The Quickstop & The Hub 50 Technology Building 23 Nelson Field House Fine Arts Center 51 **Tennis Courts** University Inn with Black Box Theatre, Morgan Theatre, 52 and Newel and Jean Daines Concert Hall 53 USU Credit Union and Alumni Center 54 **USU Quad** 25 **Facilities** 26 Fine Arts Visual 55 Veterinary Science

Visitor Information Center

Widtsoe Hall

**Gateway Parking Terrace** 

Geology Building

27